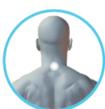

#### LONGEVITY

**LIFEWAVE X39** 

x39 elevates GHK-Cu peptides known to activate a person's own stem cell activity and reset genes to a younger, healthier state. Supports cellular repair, pain relief, increased energy, and better sleep.

### **X39**