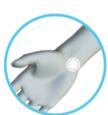

#### **SP6 COMPLETE**

Complementary to a weight loss program, the SP6 Complete patch gently stimulates acupressure points on the body causing a natural decrease in hunger and sugar cravings.

### **SP6 COMPLETE**