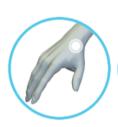

#### **SP6 COMPLETE**

Complementary to a weight loss program, the SP6 Complete patch gently stimulates acupressure points on the body causing a natural decrease in hunger and sugar cravings.

### **SP6 COMPLETE**