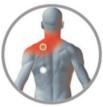

### **X39**

#### LONGEVITY

**LIFEWAVE X39** 

x39 elevates GHK-Cu peptides known to activate a person's own stem cell activity and reset genes to a younger, healthier state. Supports cellular repair, pain relief, increased energy, and better sleep.