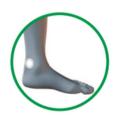

### **SP6 COMPLETE**

#### **SP6 COMPLETE**

Complementary to a weight loss program, the SP6 Complete patch gently stimulates acupressure points on the body causing a natural decrease in hunger and sugar cravings.