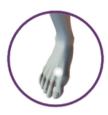

### **SP6 COMPLETE**

#### **SP6 COMPLETE**

Complementary to a weight loss program, the SP6 Complete patch gently stimulates acupressure points on the body causing a natural decrease in hunger and sugar cravings.