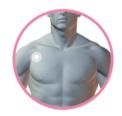

### **SP6 COMPLETE**

#### **SP6 COMPLETE**

Complementary to a weight loss program, the SP6 Complete patch gently stimulates acupressure points on the body causing a natural decrease in hunger and sugar cravings.